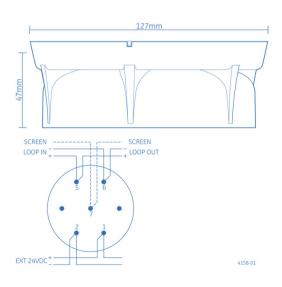

# **Specifications**

| Model No             | ZP755B-2P                                                                                                                                                  |
|----------------------|------------------------------------------------------------------------------------------------------------------------------------------------------------|
| Specification        | EN54 Part 3                                                                                                                                                |
| Description          | Addressable detector base sounder                                                                                                                          |
| Compatibility        | All ZP systems<br>Note: Sound options may vary for ZP5 and ZP3 systems with early software<br>versions.                                                    |
| Mounting             | Surface with plug in base - SPB-2P (Polar White)                                                                                                           |
| Wiring               | 2 core loop                                                                                                                                                |
| Monitoring           | Open and short circuit fault, sound level - self test facility                                                                                             |
| Sound output         | 90 dBA                                                                                                                                                     |
| Sound types          | Continuous - 980 Hz, intermittent - 980 Hz 0.5 secs on/off, dual tone - 980/670 Hz 0.5 secs each. See installation sheet for full international tone range |
| Operating voltage    | Loop 19.5 - 20.5V, external supply 18 - 30 VDC                                                                                                             |
| Current              | 820uA quiescent, 4.5mA active                                                                                                                              |
| Max number           | 60 per 1km loop (1.5mm <sup>2</sup> cable, 50m to first device)                                                                                            |
| Application          | Indoor installation                                                                                                                                        |
| EN60529 rating       | IP21C                                                                                                                                                      |
| Temperature range    | -10°C to 60°C                                                                                                                                              |
| Humidity range       | 10% to 95% RH (non condensing)                                                                                                                             |
| EMC                  | CPD compliant                                                                                                                                              |
| Material             | Moulded thermoplastic                                                                                                                                      |
| Dimensions (dia x h) | 127mm x 69mm                                                                                                                                               |
| Colour               | Polar White                                                                                                                                                |
| Weight               | 210g (including base)                                                                                                                                      |